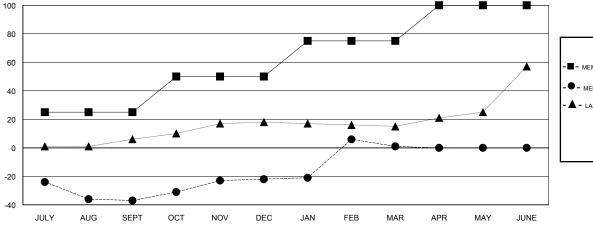

## GMT: MAHESH CHITNIS LOCATION NEW YORK

| Clubs                 |               |           |               | Members       |                           |                         |                                              |  |
|-----------------------|---------------|-----------|---------------|---------------|---------------------------|-------------------------|----------------------------------------------|--|
| RESULTS FOR 2017-2018 |               |           |               |               | RESULTS FOR 2017-2018     |                         |                                              |  |
| QUARTER               | NEW CLUB GOAL | NEW CLUBS | DROPPED CLUBS | QUARTER       | MEMBER GROWTH NET<br>GOAL | MEMBER GROWTH<br>ACTUAL | DROPPED MEMBERS ACTUAL (including transfers) |  |
| JULY/AUG/SEPT         | 0             | 0         | 1             | JULY/AUG/SEPT | 25                        | 16                      | 51                                           |  |
| OCT/NOV/DEC           | 0             | 0         | 0             | OCT/NOV/DEC   | 25                        | 35                      | 17                                           |  |
| JAN/FEB/MAR           | 0             | 1         | 0             | JAN/FEB/MAR   | 25                        | 57                      | 34                                           |  |
| APR/MAY/JUNE          | 0             | 0         | 0             | APR/MAY/JUNE  | 25                        | 0                       | 0                                            |  |

## GOALS AND ACTUAL NEW CLUBS CUMULATIVE

| -■- MEMBER GROWTH NET GOAL        |  |
|-----------------------------------|--|
| - ● - MEMBER GROWTH ACTUAL        |  |
| - ▲ - LAST YEAR MEMBERSHIP ACTUAL |  |
|                                   |  |
|                                   |  |
|                                   |  |