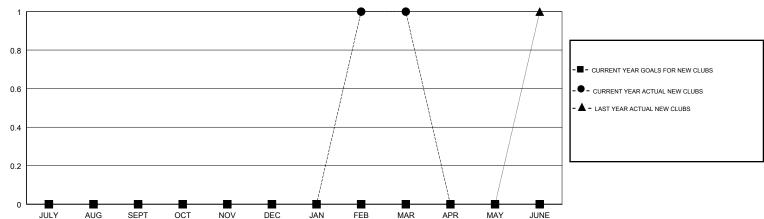

## GMT: MAHESH CHITNIS LOCATION NEW YORK

| Clubs                 |               |           |               | Members       |                           |                         |                                              |  |
|-----------------------|---------------|-----------|---------------|---------------|---------------------------|-------------------------|----------------------------------------------|--|
| RESULTS FOR 2017-2018 |               |           |               |               | RESULTS FOR 2017-2018     |                         |                                              |  |
| QUARTER               | NEW CLUB GOAL | NEW CLUBS | DROPPED CLUBS | QUARTER       | MEMBER GROWTH NET<br>GOAL | MEMBER GROWTH<br>ACTUAL | DROPPED MEMBERS ACTUAL (including transfers) |  |
| JULY/AUG/SEPT         | 0             | 0         | 1             | JULY/AUG/SEPT | 25                        | 16                      | 51                                           |  |
| OCT/NOV/DEC           | 0             | 0         | 0             | OCT/NOV/DEC   | 25                        | 35                      | 17                                           |  |
| JAN/FEB/MAR           | 0             | 1         | 0             | JAN/FEB/MAR   | 25                        | 57                      | 34                                           |  |
| APR/MAY/JUNE          | 0             | 0         | 0             | APR/MAY/JUNE  | 25                        | 0                       | 0                                            |  |